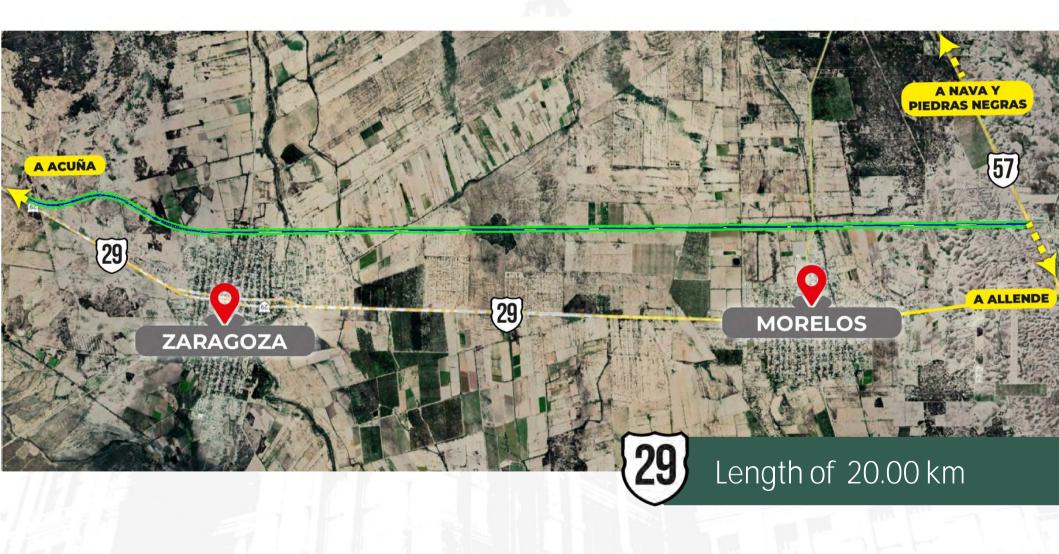

## MORELOS-ZARAGOZA TOLL ROAD - FEDERAL HIGHWAY 57/29

Gobierno se Estado

Texas Department of Transportation