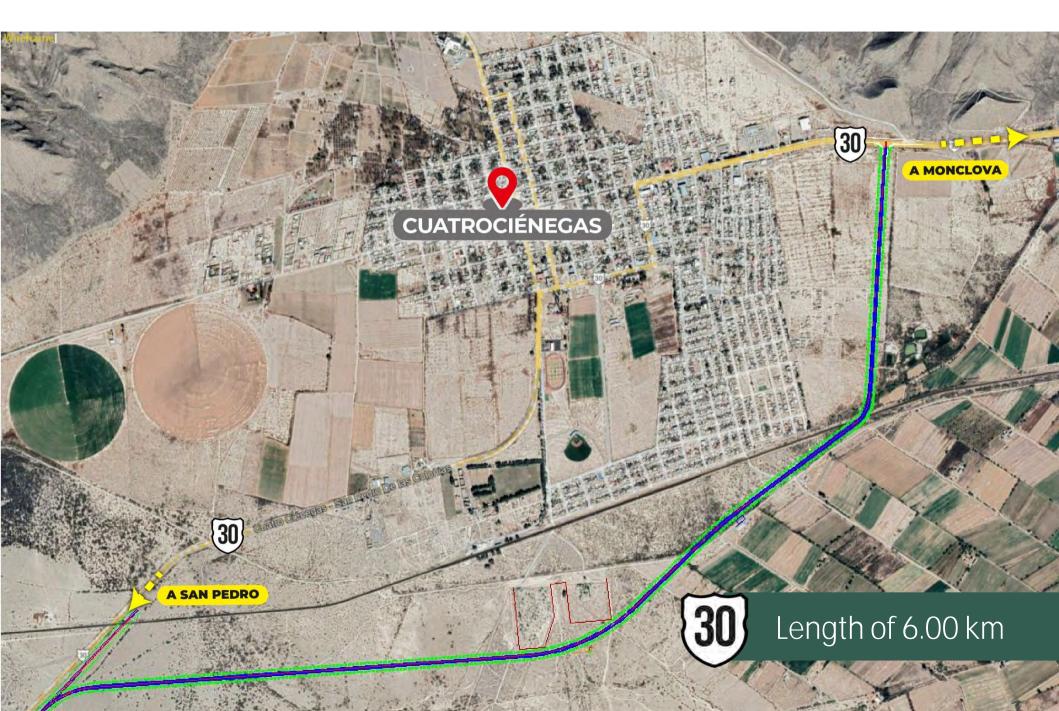

through the urban centers, through the construction of loops in each one of them.

Creating a corridor from South to North, using Federal Highways 30 and 57 as main axes, and connections with State Highways 29 and 34.

Currently, the Federal Government has in its portfolio vital projects for the consolidation of the Northern Economic Corridor

- Castaños Monclova Loop
- Sabinas Agujita Loop



## JESUS MARIA RAMON LOOP - CITY OF ACUÑA





## MORELOS-ZARAGOZA TOLL ROAD - FEDERAL HIGHWAY 57/29

Gobierno se Estado

Texas Department of Transportation



### $ABASOLO-LOS\ RODRIGUEZ\ LOOP\ \hbox{-}\ STATE\ HIGHWAY\ 34$







#### NADADORES – SAN BUENAVENTURA LOOP State highway 34- federal highway 30



## SACRAMENTO LOOP - FEDERAL HIGHWAY 30





## CUATROCIENEGAS LOOP - FEDERAL HIGHWAY 30





## SAN PEDRO LOOP - FEDERAL HIGHWAY 30





## CASTAÑOS-MONCLOVA LOOP - FEDERAL HIGHWAY 57



## **LIBRAMIENTO CASTAÑOS - MONCLOVA**









FEDERAL AND STATE HIGHWAY INFRASTRUCTURE NETWORK OF THE NORTHERN ECONOMIC CORRIDOR

| · 6 STATES LOOPS                       |          | · 2 FEDERAL TOLL ROAD