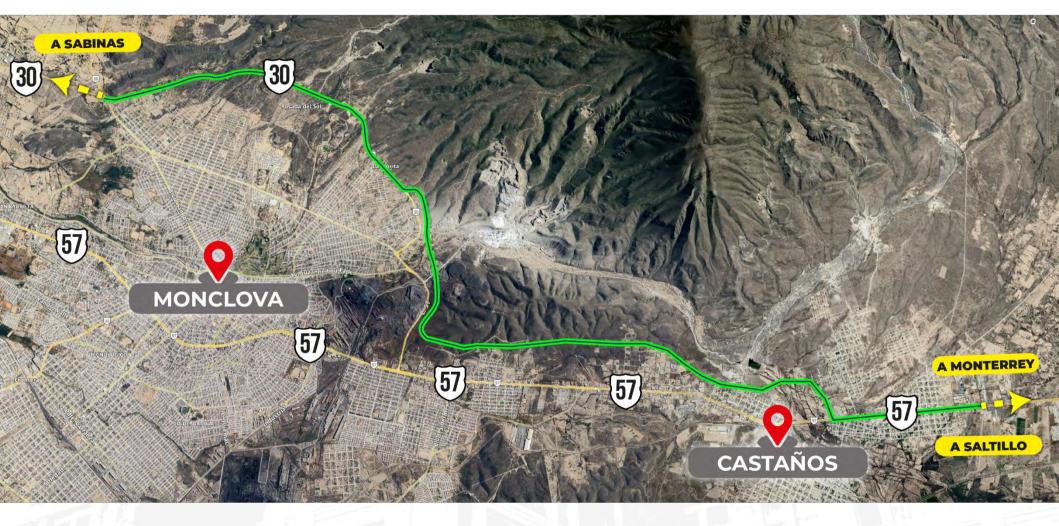

## CASTAÑOS-MONCLOVA LOOP - FEDERAL HIGHWAY 57

## **LIBRAMIENTO CASTAÑOS - MONCLOVA**

FEDERAL AND STATE HIGHWAY INFRASTRUCTURE NETWORK OF THE NORTHERN ECONOMIC CORRIDOR

| · 6 STATES LOOPS                       |          | · 2 FEDERAL TOLL ROAD                                                                                                                                                                                                                                                                                                                                                                                                                                                                                                                                                                                                                                                                                                                                                                                                                                                                                                                                                                                                                                                                                                                                                                                                                                                                                                                                                                                                                                                                                                                                                                                                                                                                                                                                                                                                                                                                                                                                                                                                                                                                                                          |
|----------------------------------------|----------|--------------------------------------------------------------------------------------------------------------------------------------------------------------------------------------------------------------------------------------------------------------------------------------------------------------------------------------------------------------------------------------------------------------------------------------------------------------------------------------------------------------------------------------------------------------------------------------------------------------------------------------------------------------------------------------------------------------------------------------------------------------------------------------------------------------------------------------------------------------------------------------------------------------------------------------------------------------------------------------------------------------------------------------------------------------------------------------------------------------------------------------------------------------------------------------------------------------------------------------------------------------------------------------------------------------------------------------------------------------------------------------------------------------------------------------------------------------------------------------------------------------------------------------------------------------------------------------------------------------------------------------------------------------------------------------------------------------------------------------------------------------------------------------------------------------------------------------------------------------------------------------------------------------------------------------------------------------------------------------------------------------------------------------------------------------------------------------------------------------------------------|
| LOOPS                                  | LENGTH   | TOLL ROAD LENGTH                                                                                                                                                                                                                                                                                                                                                                                                                                                                                                                                                                                                                                                                                                                                                                                                                                                                                                                                                                                                                                                                                                                                                                                                                                                                                                                                                                                                                                                                                                                                                                                                                                                                                                                                                                                                                                                                                                                                                                                                                                                                                                               |
| JOSÉ MÁ. RAMÓN                         | 1.60 KM  | CASTAÑOS - MONCLOVA 30.00 KM                                                                                                                                                                                                                                                                                                                                                                                                                                                                                                                                                                                                                                                                                                                                                                                                                                                                                                                                                                                                                                                                                                                                                                                                                                                                                                                                                                                                                                                                                                                                                                                                                                                                                                                                                                                                                                                                                                                                                                                                                                                                                                   |
| MORELOS <b>–</b> ZARAGOZA<br>(ESTUDIO) | 20.00 KM | SABINAS - AGUJITA 16.00 KM                                                                                                                                                                                                                                                                                                                                                                                                                                                                                                                                                                                                                                                                                                                                                                                                                                                                                                                                                                                                                                                                                                                                                                                                                                                                                                                                                                                                                                                                                                                                                                                                                                                                                                                                                                                                                                                                                                                                                                                                                                                                                                     |
| ABASOLO – LOS RODRÍGUEZ                | 12.00 KM | total 46.00 KM                                                                                                                                                                                                                                                                                                                                                                                                                                                                                                                                                                                                                                                                                                                                                                                                                                                                                                                                                                                                                                                                                                                                                                                                                                                                                                                                                                                                                                                                                                                                                                                                                                                                                                                                                                                                                                                                                                                                                                                                                                                                                                                 |
| SAN BUENA - NADADORES                  | 14.00 KM | 120 MDD                                                                                                                                                                                                                                                                                                                                                                                                                                                                                                                                                                                                                                                                                                                                                                                                                                                                                                                                                                                                                                                                                                                                                                                                                                                                                                                                                                                                                                                                                                                                                                                                                                                                                                                                                                                                                                                                                                                                                                                                                                                                                                                        |
| SACRAMENTO                             | 3.60 KM  | and the second s |
| CUATROCIÉNEGAS                         | 6.00 KM  |                                                                                                                                                                                                                                                                                                                                                                                                                                                                                                                                                                                                                                                                                                                                                                                                                                                                                                                                                                                                                                                                                                                                                                                                                                                                                                                                                                                                                                                                                                                                                                                                                                                                                                                                                                                                                                                                                                                                                                                                                                                                                                                                |
| SAN PEDRO                              | 6.00 KM  | TOTAL                                                                                                                                                                                                                                                                                                                                                                                                                                                                                                                                                                                                                                                                                                                                                                                                                                                                                                                                                                                                                                                                                                                                                                                                                                                                                                                                                                                                                                                                                                                                                                                                                                                                                                                                                                                                                                                                                                                                                                                                                                                                                                                          |
| тотаl 63.20 KM                         |          | STATE – FEDERAL<br><b>111.10</b> km                                                                                                                                                                                                                                                                                                                                                                                                                                                                                                                                                                                                                                                                                                                                                                                                                                                                                                                                                                                                                                                                                                                                                                                                                                                                                                                                                                                                                                                                                                                                                                                                                                                                                                                                                                                                                                                                                                                                                                                                                                                                                            |
| <b>9</b> 5 MDD                         |          |                                                                                                                                                                                                                                                                                                                                                                                                                                                                                                                                                                                                                                                                                                                                                                                                                                                                                                                                                                                                                                                                                                                                                                                                                                                                                                                                                                                                                                                                                                                                                                                                                                                                                                                                                                                                                                                                                                                                                                                                                                                                                                                                |