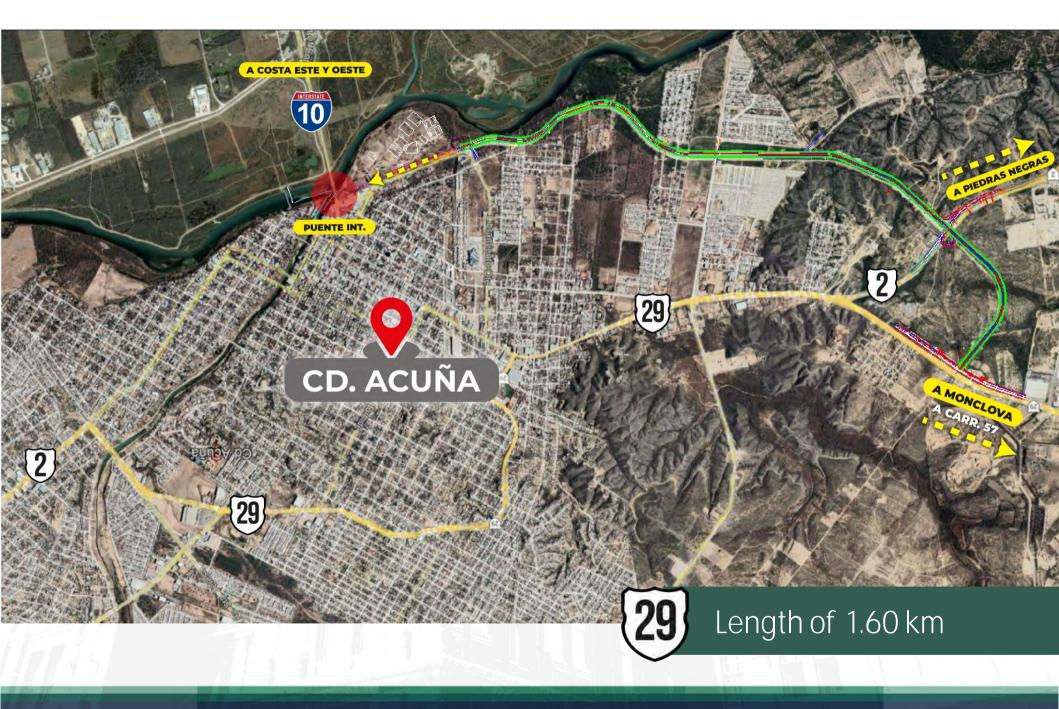

the Coahuila 2000 bridge (Bridge II) between Piedras Negras and Eagle Pass, as well as the expansion of lanes, construction of federal buildings, and expansion of the bridge structure from 6 to 12 lanes.



## NORTHERN ECONOMIC CORRIDOR LOOPS TO BE BUILT BY THE STATE

The Goverment of Coahuila State plans to release the heavy traffic that currently passes through the urban centers, through the construction of loops in each one of them.

Creating a corridor from South to North, using Federal Highways 30 and 57 as main axes, and connections with State Highways 29 and 34.

Currently, the Federal Government has in its portfolio vital projects for the consolidation of the Northern Economic Corridor

- Castaños Monclova Loop
- Sabinas Agujita Loop



## JESUS MARIA RAMON LOOP - CITY OF ACUÑA





## MORELOS-ZARAGOZA TOLL ROAD - FEDERAL HIGHWAY 57/29

Gobierno se Estado

Texas Department of Transportation



### $ABASOLO-LOS\ RODRIGUEZ\ LOOP\ \hbox{-}\ STATE\ HIGHWAY\ 34$







#### NADADORES – SAN BUENAVENTURA LOOP State highway 34- federal highway 30



## SACRAMENTO LOOP - FEDERAL HIGHWAY 30





## CUATROCIENEGAS LOOP - FEDERAL HIGHWAY 30





## SAN PEDRO LOOP - FEDERAL HIGHWAY 30





## CASTAÑOS-MONCLOVA LOOP - FEDERAL HIGHWAY 57



## **LIBRAMIENTO CASTAÑOS - MONCLOVA**









FEDERAL AND STATE HIGHWAY INFRASTRUCTURE NETWORK OF THE NORTHERN ECONOMIC CORRIDOR

| · 6 STATES LOOPS                       |          | · 2 FEDERAL TOLL ROAD