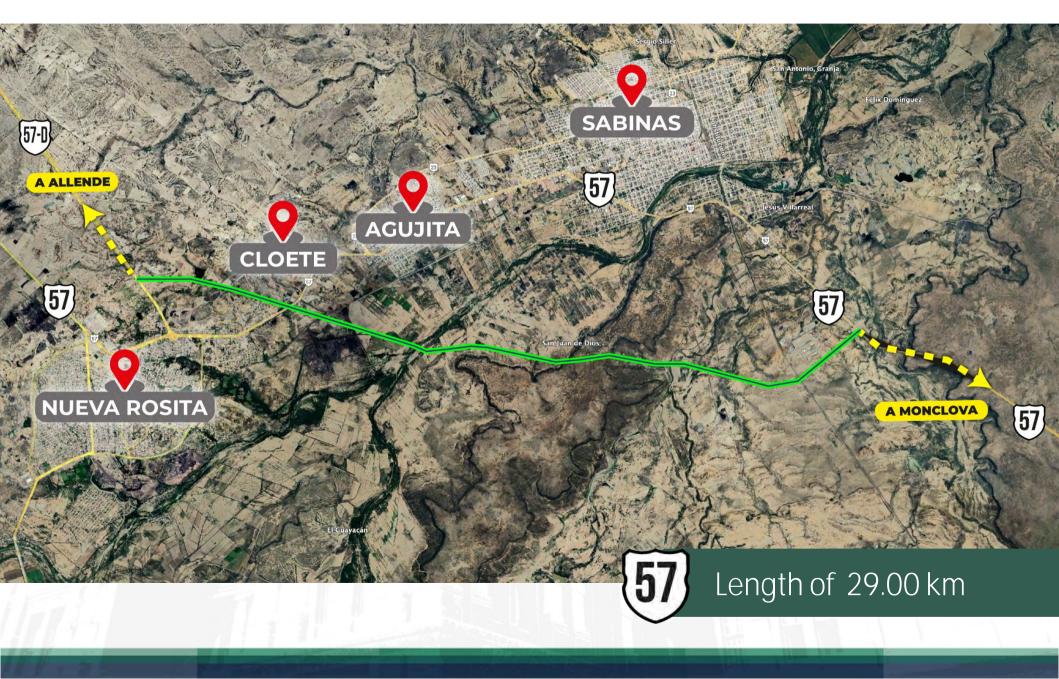

## CASTAÑOS-MONCLOVA LOOP - FEDERAL HIGHWAY 57

## **LIBRAMIENTO CASTAÑOS - MONCLOVA**

FEDERAL AND STATE HIGHWAY INFRASTRUCTURE NETWORK OF THE NORTHERN ECONOMIC CORRIDOR

| · 6 STATES LOOPS                       |          | · 2 FEDERAL TOLL ROAD                                                                                                                                                                                                                                                                                                                                                                                                                                                                                                                                                                                                                                                                                                                                                                                                                                                                                                                                                                                                                                                                                                                                                                                                                                                                                                                                                                                                                                                                                                                                                                                                                                                                                                                                                                                                                                                                                                                                                                                                                                                                                                          |
|----------------------------------------|----------|--------------------------------------------------------------------------------------------------------------------------------------------------------------------------------------------------------------------------------------------------------------------------------------------------------------------------------------------------------------------------------------------------------------------------------------------------------------------------------------------------------------------------------------------------------------------------------------------------------------------------------------------------------------------------------------------------------------------------------------------------------------------------------------------------------------------------------------------------------------------------------------------------------------------------------------------------------------------------------------------------------------------------------------------------------------------------------------------------------------------------------------------------------------------------------------------------------------------------------------------------------------------------------------------------------------------------------------------------------------------------------------------------------------------------------------------------------------------------------------------------------------------------------------------------------------------------------------------------------------------------------------------------------------------------------------------------------------------------------------------------------------------------------------------------------------------------------------------------------------------------------------------------------------------------------------------------------------------------------------------------------------------------------------------------------------------------------------------------------------------------------|
| LOOPS                                  | LENGTH   | TOLL ROAD LENGTH                                                                                                                                                                                                                                                                                                                                                                                                                                                                                                                                                                                                                                                                                                                                                                                                                                                                                                                                                                                                                                                                                                                                                                                                                                                                                                                                                                                                                                                                                                                                                                                                                                                                                                                                                                                                                                                                                                                                                                                                                                                                                                               |
| JOSÉ MÁ. RAMÓN                         | 1.60 KM  | CASTAÑOS - MONCLOVA 30.00 KM                                                                                                                                                                                                                                                                                                                                                                                                                                                                                                                                                                                                                                                                                                                                                                                                                                                                                                                                                                                                                                                                                                                                                                                                                                                                                                                                                                                                                                                                                                                                                                                                                                                                                                                                                                                                                                                                                                                                                                                                                                                                                                   |
| MORELOS <b>–</b> ZARAGOZA<br>(ESTUDIO) | 20.00 KM | SABINAS - AGUJITA 16.00 KM                                                                                                                                                                                                                                                                                                                                                                                                                                                                                                                                                                                                                                                                                                                                                                                                                                                                                                                                                                                                                                                                                                                                                                                                                                                                                                                                                                                                                                                                                                                                                                                                                                                                                                                                                                                                                                                                                                                                                                                                                                                                                                     |
| ABASOLO – LOS RODRÍGUEZ                | 12.00 KM | total 46.00 KM                                                                                                                                                                                                                                                                                                                                                                                                                                                                                                                                                                                                                                                                                                                                                                                                                                                                                                                                                                                                                                                                                                                                                                                                                                                                                                                                                                                                                                                                                                                                                                                                                                                                                                                                                                                                                                                                                                                                                                                                                                                                                                                 |
| SAN BUENA - NADADORES                  | 14.00 KM | 120 MDD                                                                                                                                                                                                                                                                                                                                                                                                                                                                                                                                                                                                                                                                                                                                                                                                                                                                                                                                                                                                                                                                                                                                                                                                                                                                                                                                                                                                                                                                                                                                                                                                                                                                                                                                                                                                                                                                                                                                                                                                                                                                                                                        |
| SACRAMENTO                             | 3.60 KM  | and the second s |
| CUATROCIÉNEGAS                         | 6.00 KM  |                                                                                                                                                                                                                                                                                                                                                                                                                                                                                                                                                                                                                                                                                                                                                                                                                                                                                                                                                                                                                                                                                                                                                                                                                                                                                                                                                                                                                                                                                                                                                                                                                                                                                                                                                                                                                                                                                                                                                                                                                                                                                                                                |
| SAN PEDRO                              | 6.00 KM  | TOTAL                                                                                                                                                                                                                                                                                                                                                                                                                                                                                                                                                                                                                                                                                                                                                                                                                                                                                                                                                                                                                                                                                                                                                                                                                                                                                                                                                                                                                                                                                                                                                                                                                                                                                                                                                                                                                                                                                                                                                                                                                                                                                                                          |
| тотаl 63.20 KM                         |          | STATE – FEDERAL<br><b>111.10</b> km                                                                                                                                                                                                                                                                                                                                                                                                                                                                                                                                                                                                                                                                                                                                                                                                                                                                                                                                                                                                                                                                                                                                                                                                                                                                                                                                                                                                                                                                                                                                                                                                                                                                                                                                                                                                                                                                                                                                                                                                                                                                                            |
| <b>9</b> 5 MDD                         |          |                                                                                                                                                                                                                                                                                                                                                                                                                                                                                                                                                                                                                                                                                                                                                                                                                                                                                                                                                                                                                                                                                                                                                                                                                                                                                                                                                                                                                                                                                                                                                                                                                                                                                                                                                                                                                                                                                                                                                                                                                                                                                                                                |