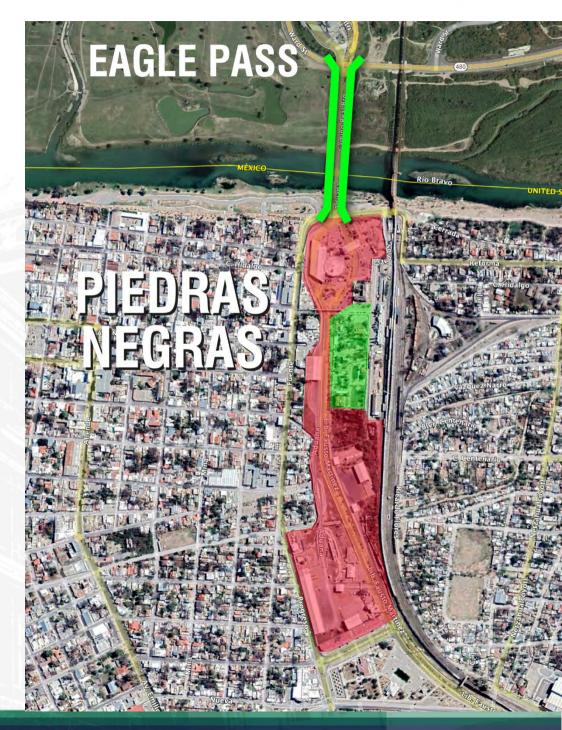

## NORTHERN ECONOMIC CORRIDOR

Goierno Etstab Coahuila

The Federal Government announced in the first half of July 2022 the allocation of resources for 1,150 million pesos (57 million dollars) for the expansion of the Coahuila 2000 bridge (Bridge II) between Piedras Negras and Eagle Pass, as well as the expansion of lanes, construction of federal buildings, and expansion of the bridge structure from 6 to 12 lanes.