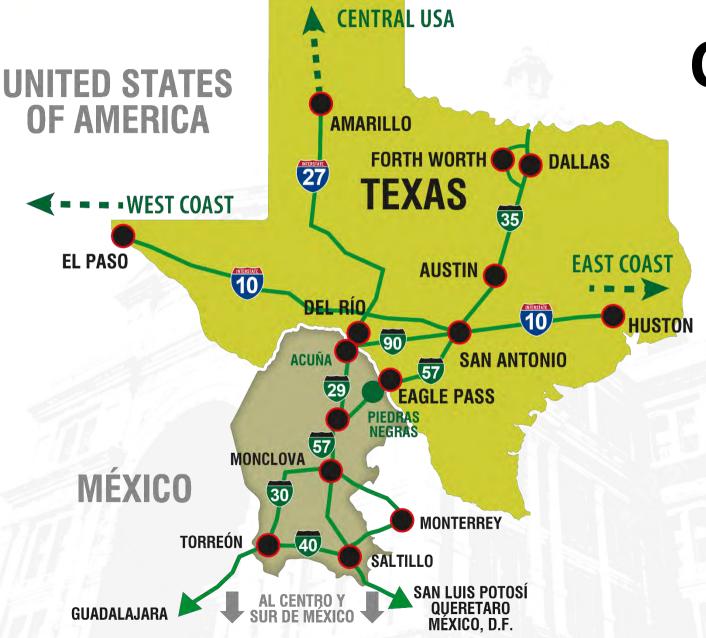

# COAHUILA

SHARES 512 Km BORDER WITH THE STATE OF

**TEXAS** 

BORDER CROSSINGS · 3 Vehicle crossings · 1 Rail crossing

> Federal highways 57 40 30 29 2

## NORTHERN ECONOMIC CORRIDOR

Goierno Etstab Coahuila

The Federal Government announced in the first half of July 2022 the allocation of resources for 1,150 million pesos (57 million dollars) for the expansion of the Coahuila 2000 bridge (Bridge II) between Piedras Negras and Eagle Pass, as well as the expansion of lanes, construction of federal buildings, and expansion of the bridge structure from 6 to 12 lanes.

Creating a corridor from South to North, using Federal Highways 30 and 57 as main axes, and connections with State Highways 29 and 34.

Currently, the Federal Government has in its portfolio vital projects for the consolidation of the Northern Economic Corridor