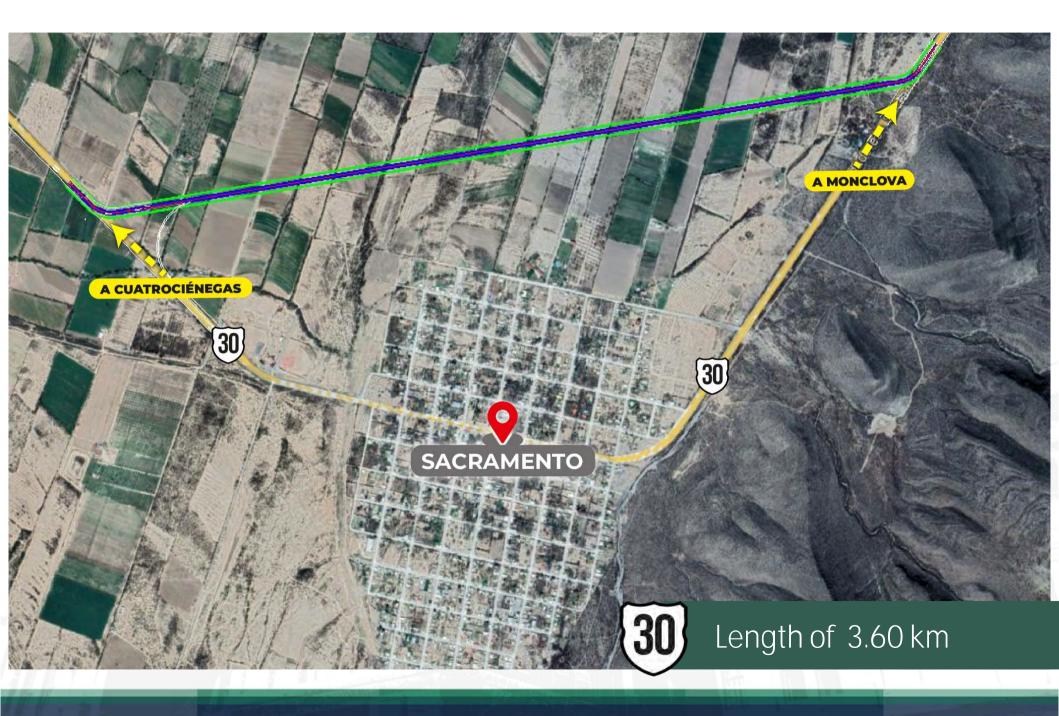

release the heavy traffic that currently passes through the urban centers, through the construction of loops in each one of them.

Creating a corridor from South to North, using Federal Highways 30 and 57 as main axes, and connections with State Highways 29 and 34.

Currently, the Federal Government has in its portfolio vital projects for the consolidation of the Northern Economic Corridor

- Castaños Monclova Loop
- Sabinas Agujita Loop



## JESUS MARIA RAMON LOOP - CITY OF ACUÑA





## MORELOS-ZARAGOZA TOLL ROAD - FEDERAL HIGHWAY 57/29

Gobierno se Estado

Texas Department of Transportation



### $ABASOLO-LOS\ RODRIGUEZ\ LOOP\ \hbox{-}\ STATE\ HIGHWAY\ 34$







#### NADADORES – SAN BUENAVENTURA LOOP State highway 34- federal highway 30



## SACRAMENTO LOOP - FEDERAL HIGHWAY 30





## CUATROCIENEGAS LOOP - FEDERAL HIGHWAY 30





## SAN PEDRO LOOP - FEDERAL HIGHWAY 30





## CASTAÑOS-MONCLOVA LOOP - FEDERAL HIGHWAY 57



## **LIBRAMIENTO CASTAÑOS - MONCLOVA**









FEDERAL AND STATE HIGHWAY INFRASTRUCTURE NETWORK OF THE NORTHERN ECONOMIC CORRIDOR

| · 6 STATES LOOPS                       |          | · 2 FEDERAL TOLL ROAD