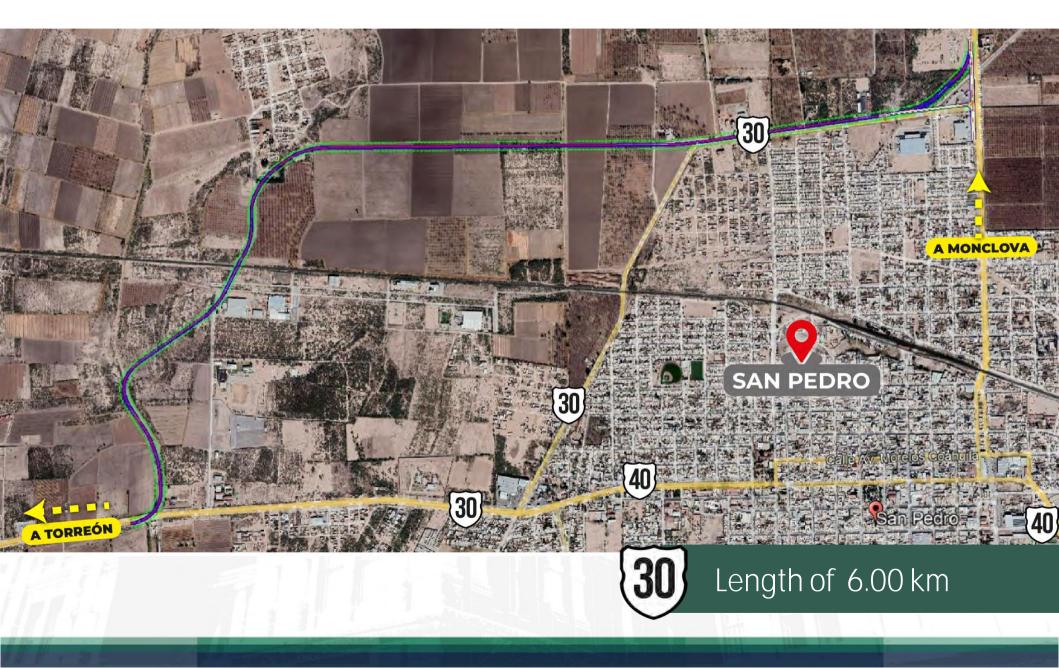

ruction of loops in each one of them.

Creating a corridor from South to North, using Federal Highways 30 and 57 as main axes, and connections with State Highways 29 and 34.

Currently, the Federal Government has in its portfolio vital projects for the consolidation of the Northern Economic Corridor

- Castaños Monclova Loop
- Sabinas Agujita Loop



## JESUS MARIA RAMON LOOP - CITY OF ACUÑA





## MORELOS-ZARAGOZA TOLL ROAD - FEDERAL HIGHWAY 57/29

Gobierno se Estado

Texas Department of Transportation



### $ABASOLO-LOS\ RODRIGUEZ\ LOOP\ \hbox{-}\ STATE\ HIGHWAY\ 34$







#### NADADORES – SAN BUENAVENTURA LOOP State highway 34- federal highway 30



## SACRAMENTO LOOP - FEDERAL HIGHWAY 30





## CUATROCIENEGAS LOOP - FEDERAL HIGHWAY 30





## SAN PEDRO LOOP - FEDERAL HIGHWAY 30





## CASTAÑOS-MONCLOVA LOOP - FEDERAL HIGHWAY 57



## **LIBRAMIENTO CASTAÑOS - MONCLOVA**









FEDERAL AND STATE HIGHWAY INFRASTRUCTURE NETWORK OF THE NORTHERN ECONOMIC CORRIDOR

| · 6 STATES LOOPS                       |          | · 2 FEDERAL TOLL ROAD