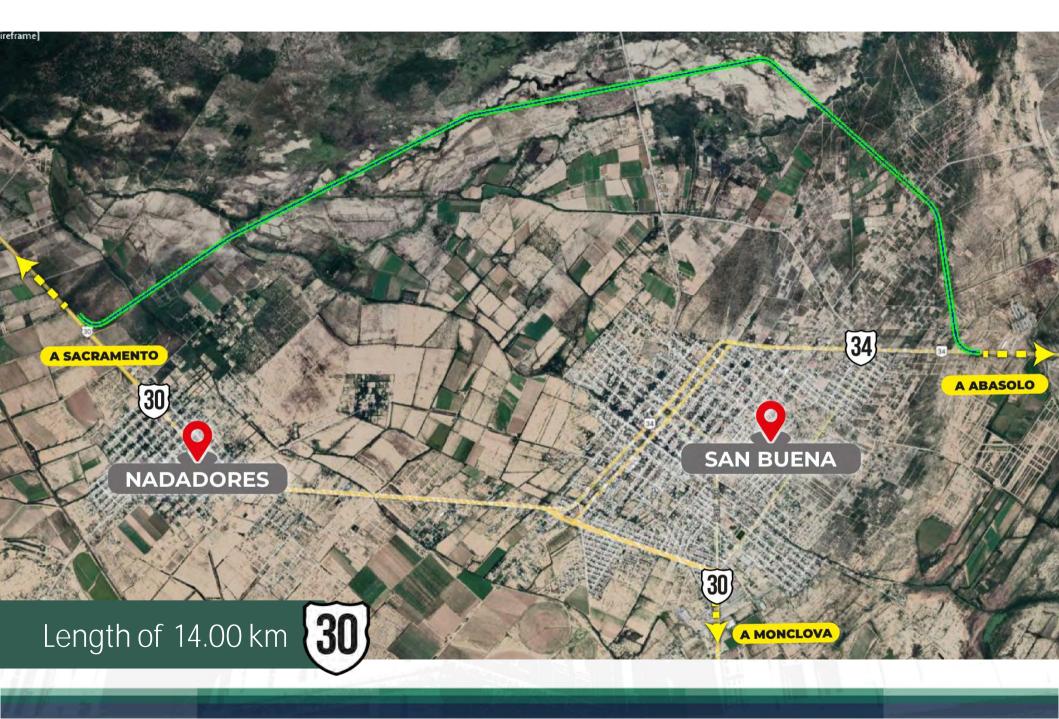

ATE

The Goverment of Coahuila State plans to release the heavy traffic that currently passes through the urban centers, through the construction of loops in each one of them.

Creating a corridor from South to North, using Federal Highways 30 and 57 as main axes, and connections with State Highways 29 and 34.

Currently, the Federal Government has in its portfolio vital projects for the consolidation of the Northern Economic Corridor

- Castaños Monclova Loop
- Sabinas Agujita Loop



## JESUS MARIA RAMON LOOP - CITY OF ACUÑA





## MORELOS-ZARAGOZA TOLL ROAD - FEDERAL HIGHWAY 57/29

Gobierno se Estado

Texas Department of Transportation



### $ABASOLO-LOS\ RODRIGUEZ\ LOOP\ \hbox{-}\ STATE\ HIGHWAY\ 34$







#### NADADORES – SAN BUENAVENTURA LOOP State highway 34- federal highway 30



## SACRAMENTO LOOP - FEDERAL HIGHWAY 30





## CUATROCIENEGAS LOOP - FEDERAL HIGHWAY 30





## SAN PEDRO LOOP - FEDERAL HIGHWAY 30





## CASTAÑOS-MONCLOVA LOOP - FEDERAL HIGHWAY 57



## **LIBRAMIENTO CASTAÑOS - MONCLOVA**









FEDERAL AND STATE HIGHWAY INFRASTRUCTURE NETWORK OF THE NORTHERN ECONOMIC CORRIDOR

| · 6 STATES LOOPS                       |          | · 2 FEDERAL TOLL ROAD