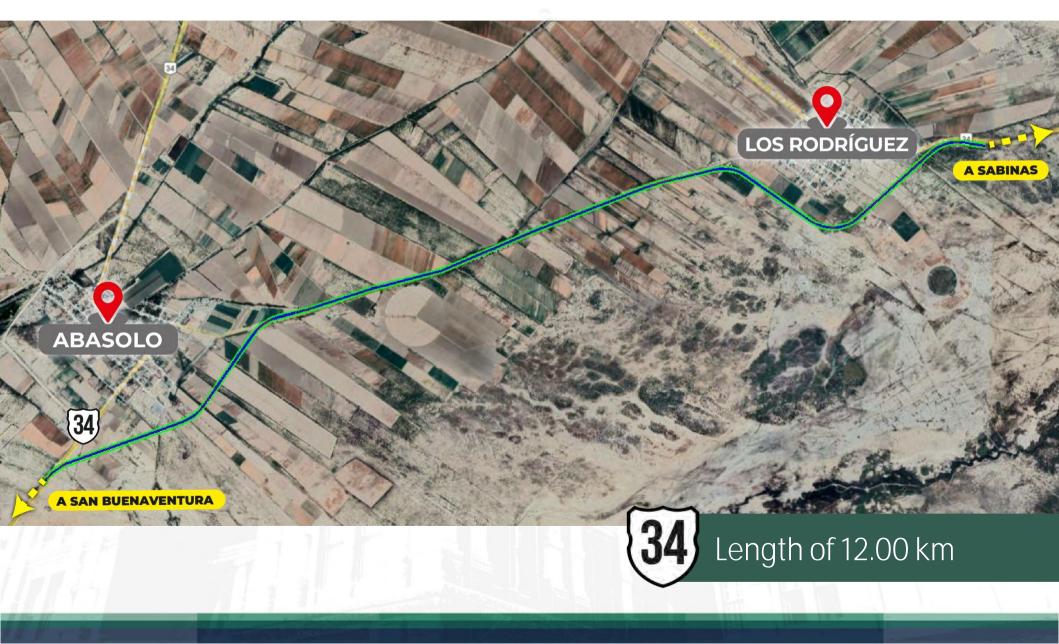

from 6 to 12 lanes.



## NORTHERN ECONOMIC CORRIDOR LOOPS TO BE BUILT BY THE STATE

The Goverment of Coahuila State plans to release the heavy traffic that currently passes through the urban centers, through the construction of loops in each one of them.

Creating a corridor from South to North, using Federal Highways 30 and 57 as main axes, and connections with State Highways 29 and 34.

Currently, the Federal Government has in its portfolio vital projects for the consolidation of the Northern Economic Corridor

- Castaños Monclova Loop
- Sabinas Agujita Loop



## JESUS MARIA RAMON LOOP - CITY OF ACUÑA





## MORELOS-ZARAGOZA TOLL ROAD - FEDERAL HIGHWAY 57/29

Gobierno se Estado

Texas Department of Transportation



### $ABASOLO-LOS\ RODRIGUEZ\ LOOP\ \hbox{-}\ STATE\ HIGHWAY\ 34$







#### NADADORES – SAN BUENAVENTURA LOOP State highway 34- federal highway 30



## SACRAMENTO LOOP - FEDERAL HIGHWAY 30





## CUATROCIENEGAS LOOP - FEDERAL HIGHWAY 30





## SAN PEDRO LOOP - FEDERAL HIGHWAY 30





## CASTAÑOS-MONCLOVA LOOP - FEDERAL HIGHWAY 57



## **LIBRAMIENTO CASTAÑOS - MONCLOVA**









FEDERAL AND STATE HIGHWAY INFRASTRUCTURE NETWORK OF THE NORTHERN ECONOMIC CORRIDOR

| · 6 STATES LOOPS                       |          | · 2 FEDERAL TOLL ROAD