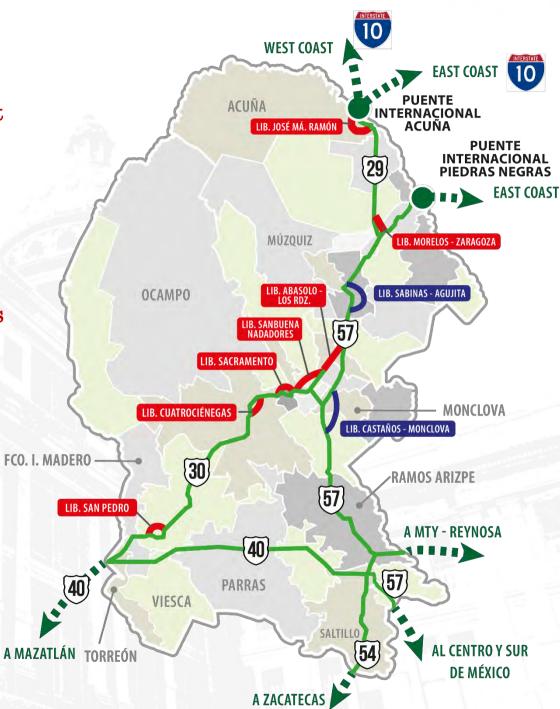

Creating a corridor from South to North, using Federal Highways 30 and 57 as main axes, and connections with State Highways 29 and 34.

Currently, the Federal Government has in its portfolio vital projects for the consolidation of the Northern Economic Corridor

- Castaños Monclova Loop
- Sabinas Agujita Loop

## MORELOS-ZARAGOZA TOLL ROAD - FEDERAL HIGHWAY 57/29

Gobierno se Estado

Texas Department of Transportation

### $ABASOLO-LOS\ RODRIGUEZ\ LOOP\ \hbox{-}\ STATE\ HIGHWAY\ 34$

#### NADADORES – SAN BUENAVENTURA LOOP State highway 34- federal highway 30

## SACRAMENTO LOOP - FEDERAL HIGHWAY 30

## CUATROCIENEGAS LOOP - FEDERAL HIGHWAY 30

## SAN PEDRO LOOP - FEDERAL HIGHWAY 30

## CASTAÑOS-MONCLOVA LOOP - FEDERAL HIGHWAY 57