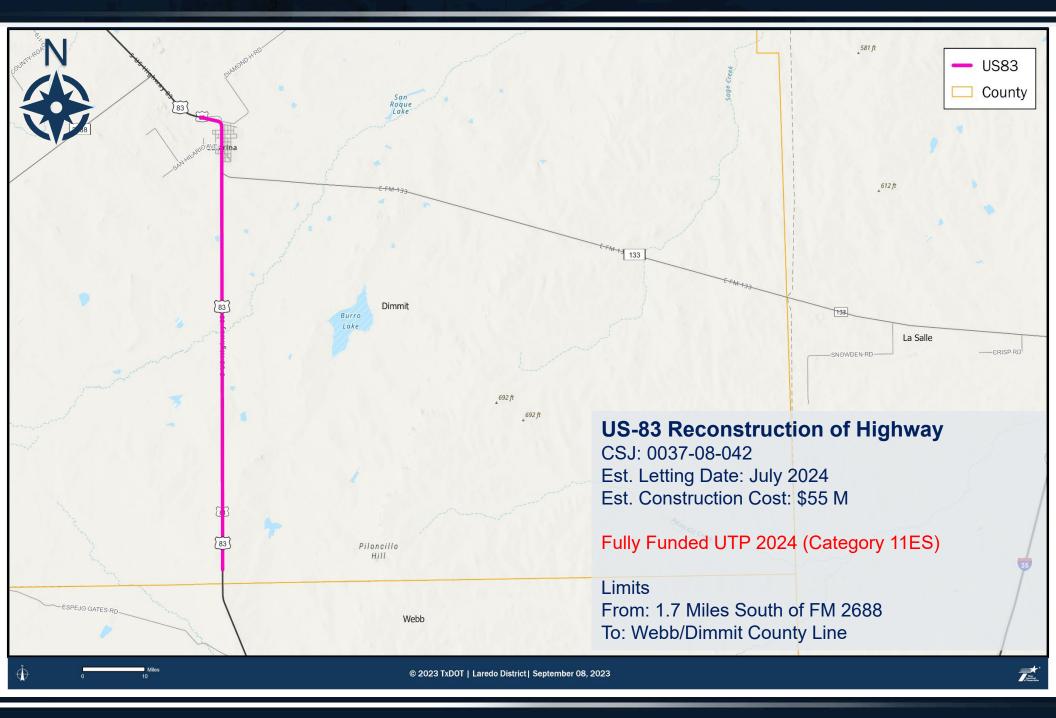

#### **US-277** Projects

Laredo District

#### Val Verde, Maverick & Dimmit County





# Ports-to-Plains Corridor US 83/ US 277 (IH-27 Designation)

**Funded Projects Under Development** 

#### **IH-35** Projects





#### IH-35 Projects

#### Webb County

IH-35 at IH-69W (DC No. 3 & DC No. 6) CSJ: 0018-06-185

> Est. Construction Cost: \$55 M Allocated: \$55 M (Category 12) Letting Date: November 2025

Fully Funded UTP 2024 (Category 12)

Project Description: New Direct Connectors (#3 and #6) Northbound and Southbound IH-35 to US-59 EB

© 2023 TxDOT | Transportation Planning and Programming Division / Laredo District | March 10, 2023

#### IH-35 Projects





#### **US-83** Projects



#### SL-480 Projects

#### **Maverick County**



#### **US-83** Projects

#### **Dimmit County**





# Ports-to-Plains Corridor US 83/ US 277 (IH-27 Designation)

**Unfunded Projects Under Development** 



## ROW width for four-lane divided highway recommendation

Laredo District

#### **US-83** Projects



#### US-83 & US-277

#### **Dimmit County**



#### **US-277** Projects

#### **Maverick County**



Laredo District

#### **US-277** Projects

Kinney County



#### **US-277** Projects

#### Val Verde County



#### SL-79 Projects

#### Val Verde County







# **Questions?**

## Epigmenio "Epi" Gonzalez, P.E.

TxDOT – Laredo District Engineer 1817 Bob Bullock Loop, Laredo TX 78043 E-mail: <u>Epigmenio.Gonzalez@txdot.gov</u>