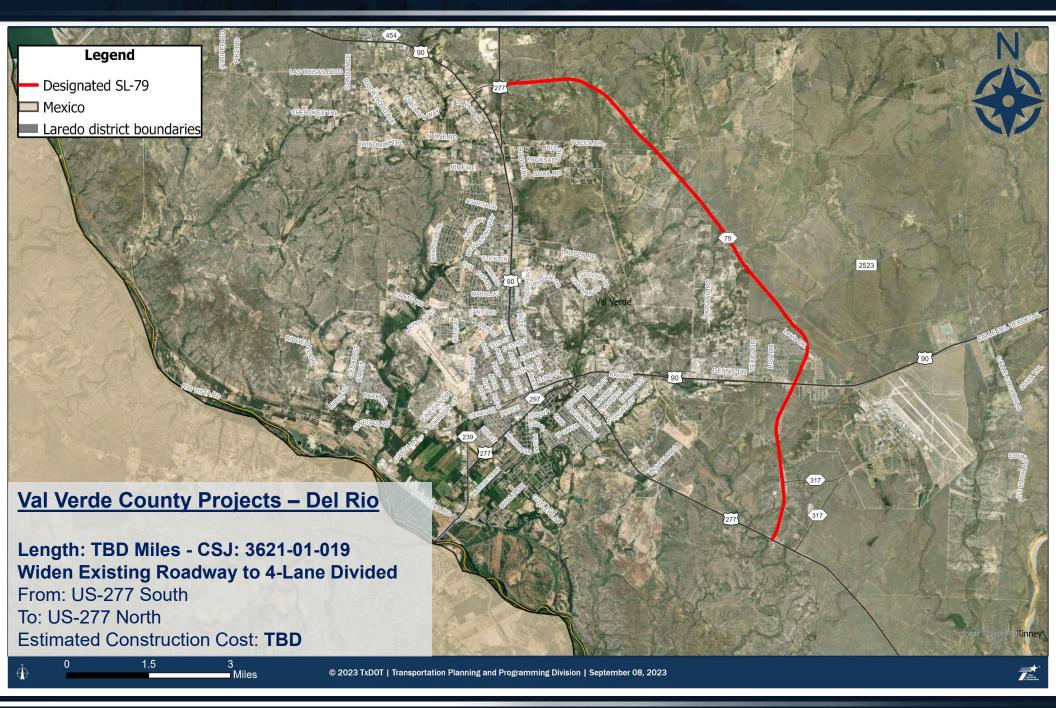

New Direct Connectors (#3 and #6) Northbound and Southbound IH-35 to US-59 EB

© 2023 TxDOT | Transportation Planning and Programming Division / Laredo District | March 10, 2023

#### IH-35 Projects





#### **US-83** Projects



#### SL-480 Projects

#### **Maverick County**



#### **US-83** Projects

#### **Dimmit County**





# Ports-to-Plains Corridor US 83/ US 277 (IH-27 Designation)

**Unfunded Projects Under Development** 



## ROW width for four-lane divided highway recommendation

Laredo District

#### **US-83** Projects



#### US-83 & US-277

#### **Dimmit County**



#### **US-277** Projects

#### **Maverick County**



Laredo District

#### **US-277** Projects

Kinney County



#### **US-277** Projects

#### Val Verde County



#### SL-79 Projects

#### Val Verde County







# **Questions?**

## Epigmenio "Epi" Gonzalez, P.E.

TxDOT – Laredo District Engineer 1817 Bob Bullock Loop, Laredo TX 78043 E-mail: <u>Epigmenio.Gonzalez@txdot.gov</u>