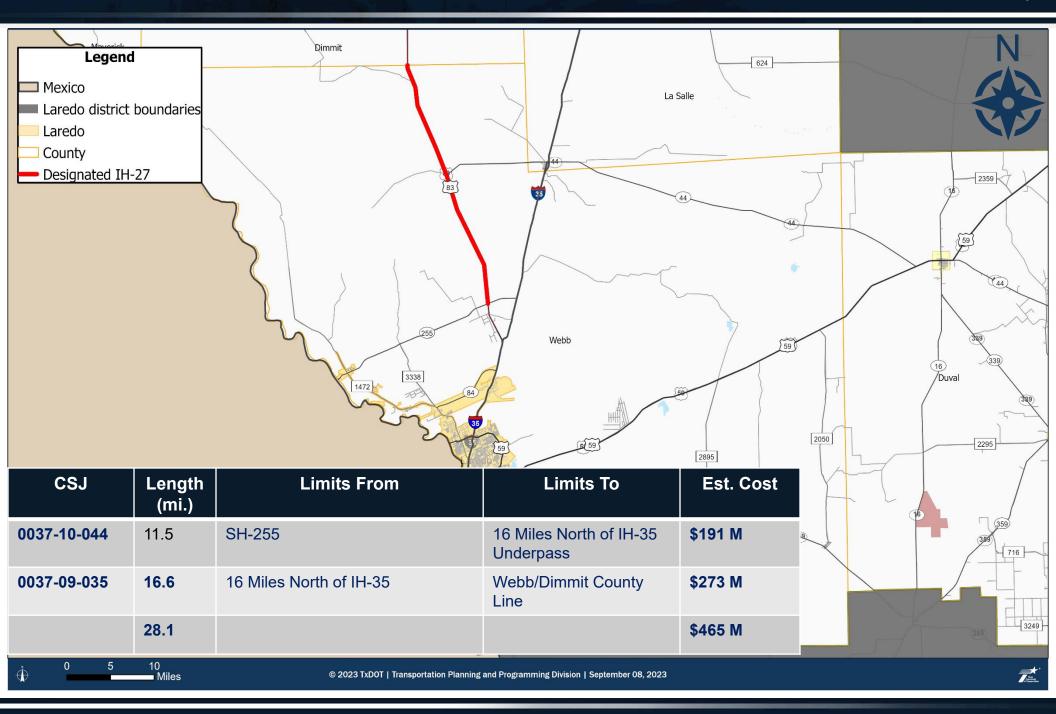

ojects





#### IH-35 Projects

#### Webb County

IH-35 at IH-69W (DC No. 3 & DC No. 6) CSJ: 0018-06-185

> Est. Construction Cost: \$55 M Allocated: \$55 M (Category 12) Letting Date: November 2025

Fully Funded UTP 2024 (Category 12)

Project Description: New Direct Connectors (#3 and #6) Northbound and Southbound IH-35 to US-59 EB

© 2023 TxDOT | Transportation Planning and Programming Division / Laredo District | March 10, 2023

#### IH-35 Projects





#### **US-83** Projects



#### SL-480 Projects

#### **Maverick County**



#### **US-83** Projects

#### **Dimmit County**





# Ports-to-Plains Corridor US 83/ US 277 (IH-27 Designation)

**Unfunded Projects Under Development** 



## ROW width for four-lane divided highway recommendation

Laredo District

#### **US-83** Projects



#### US-83 & US-277

#### **Dimmit County**



#### **US-277** Projects

#### **Maverick County**



Laredo District

#### **US-277** Projects

Kinney County



#### **US-277** Projects

#### Val Verde County



#### SL-79 Projects

#### Val Verde County







# **Questions?**

## Epigmenio "Epi" Gonzalez, P.E.

TxDOT – Laredo District Engineer 1817 Bob Bullock Loop, Laredo TX 78043 E-mail: <u>Epigmenio.Gonzalez@txdot.gov</u>