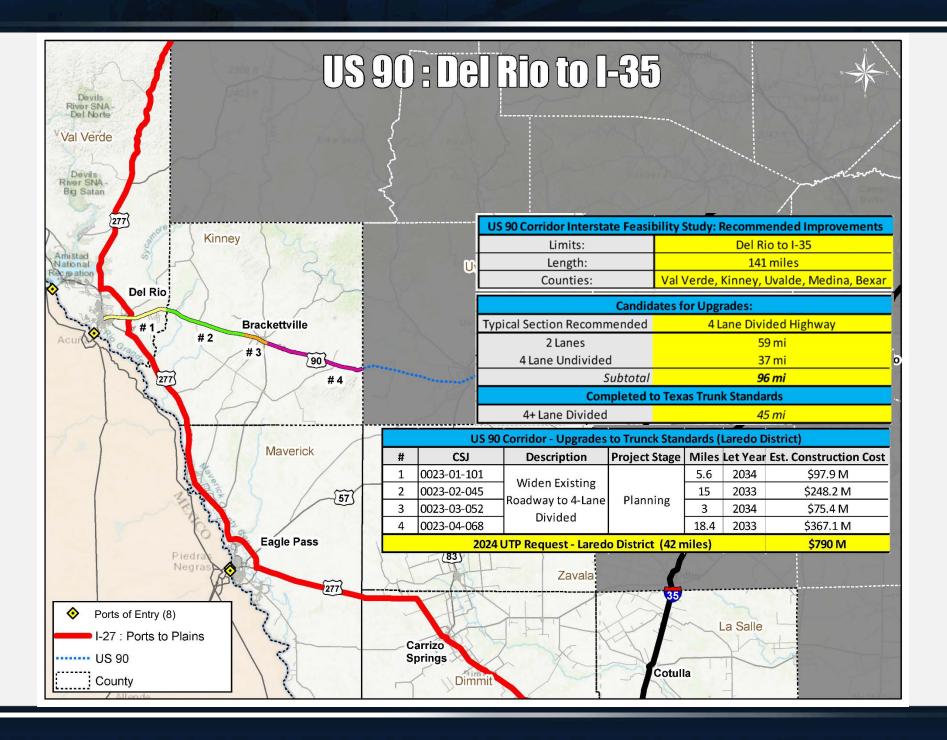

#### **US-277** Projects

#### **Maverick County**

Laredo District

#### **US-277** Projects

Kinney County

#### Val Verde County