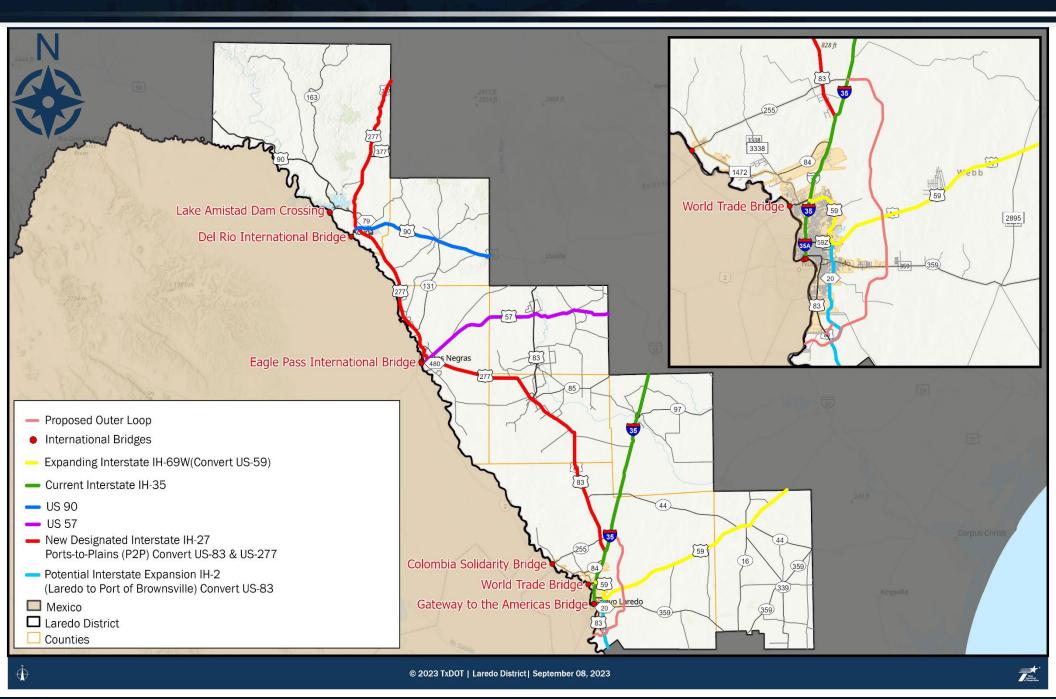

## Ports-to-Plains Corridor US 83/ US 277 (IH-27 Designation)

**Projects Under Construction** 

#### Val Verde, Maverick & Dimmit County