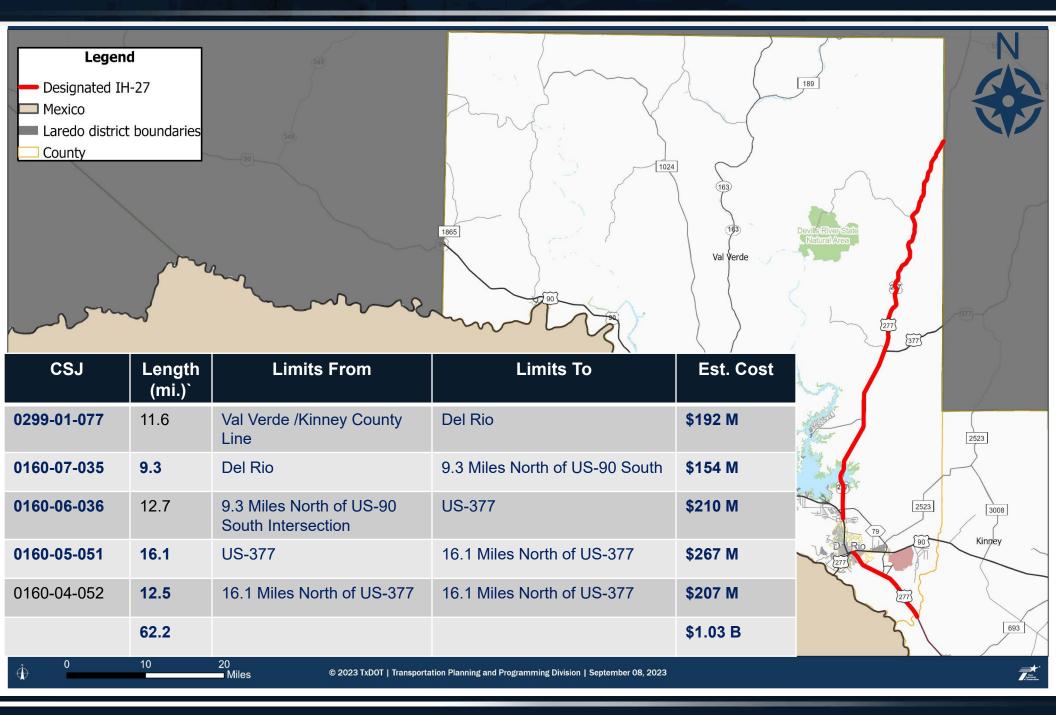

# Ports-to-Plains Corridor US 83/ US 277 (IH-27 Designation)

**Unfunded Projects Under Development** 

#### Val Verde County