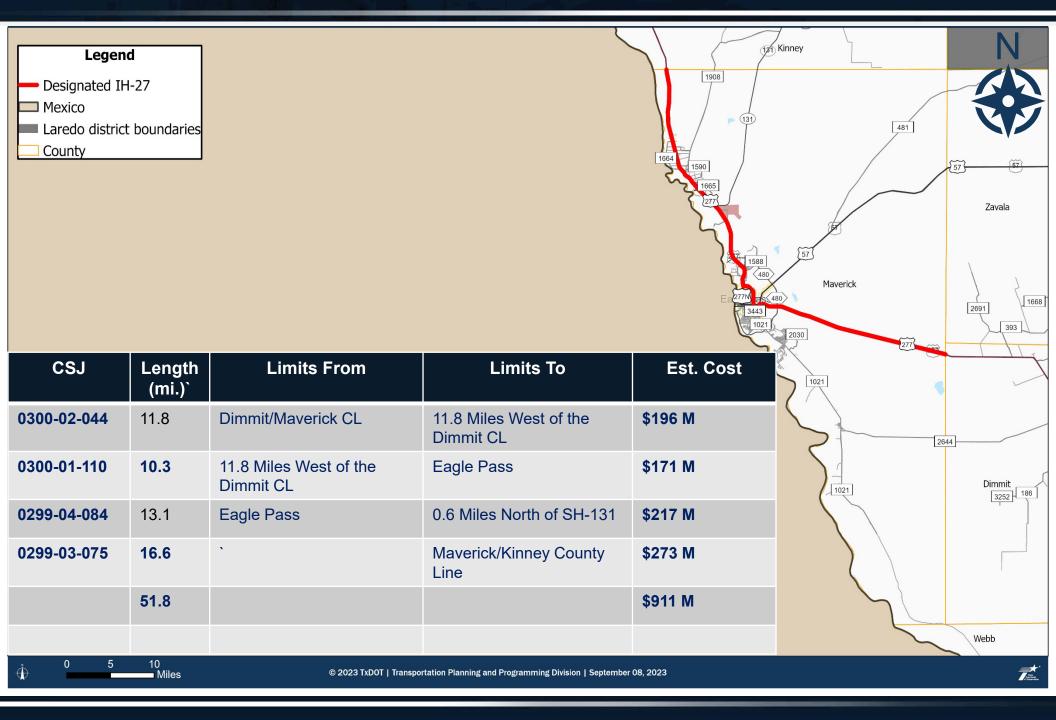

# Ports-to-Plains Corridor US 83/ US 277 (IH-27 Designation)

**Unfunded Projects Under Development** 

#### **Dimmit County**

#### **Maverick County**