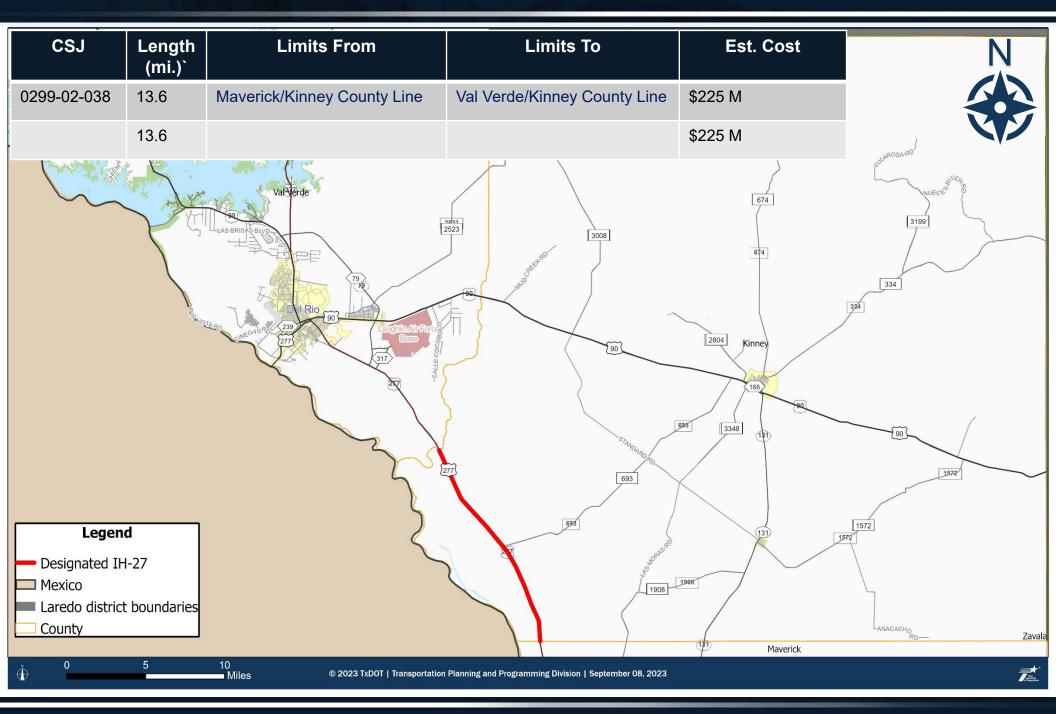

# Ports-to-Plains Corridor US 83/ US 277 (IH-27 Designation)

**Unfunded Projects Under Development** 

#### **US-277** Projects

Kinney County

#### Val Verde County