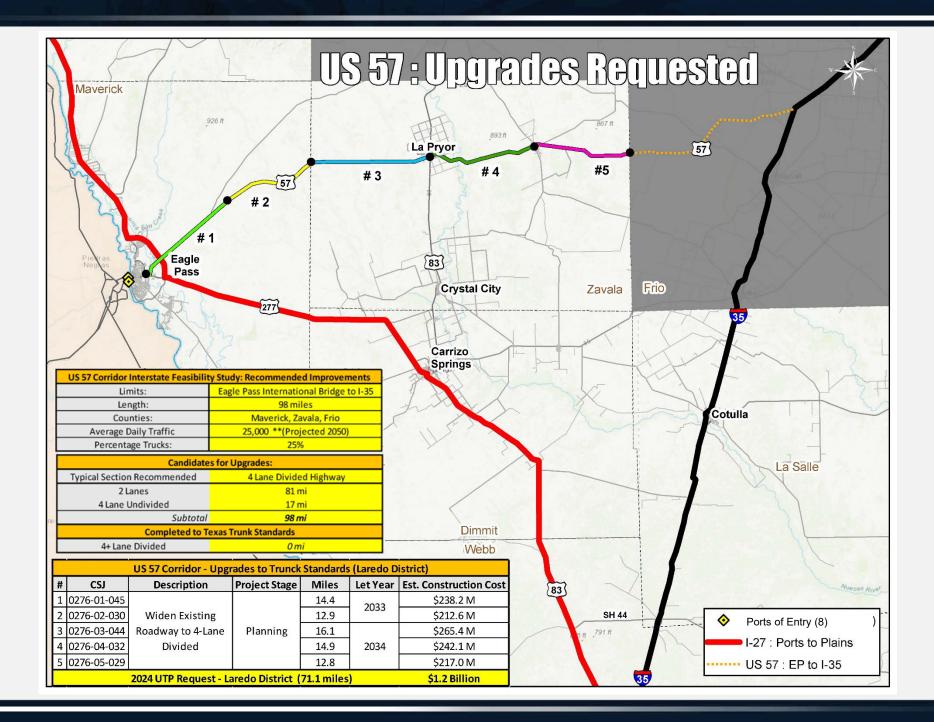

# Ports-to-Plains Corridor US 83/ US 277 (IH-27 Designation)

**Unfunded Projects Under Development** 

#### **US-83** Projects

#### US-83 & US-277

#### **Dimmit County**