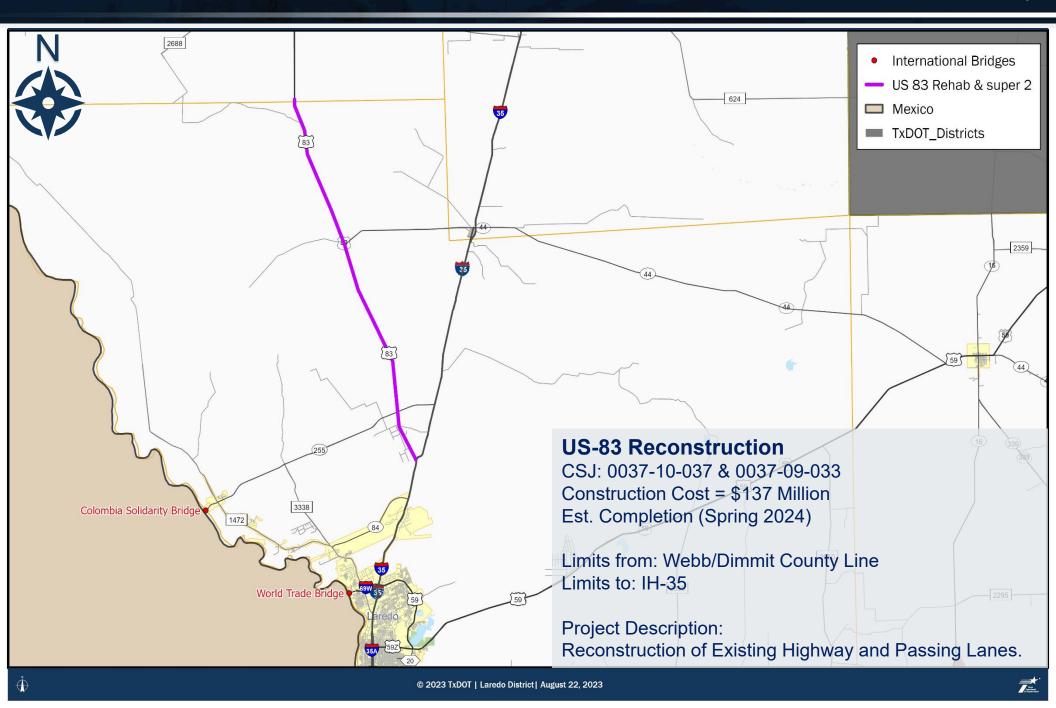

edo District Engineer

September 14, 2023

## Agenda

| 1 | Safety Minute                                | 3     |
|---|----------------------------------------------|-------|
| 2 | Laredo District Overview and Major Corridors | 4-5   |
| 3 | Projects Under Construction                  | 6-9   |
| 4 | Projects Under Development – Funded          | 10-16 |
| 5 | Projects Under Development – Unfunded        | 17-26 |
| 6 | Questions                                    | 27    |



f y 🖻 #EndTheStreakTX Toolkit



**TxDOT.gov** (Keyword: #EndTheStreakTX)

#### **Designated IH-27**

## Laredo District



#### Major Corridors



## Ports-to-Plains Corridor US 83/ US 277 (IH-27 Designation)

**Projects Under Construction** 

#### IH-35 at UPRR IH-69W



Laredo District

#### **US-83** Projects



#### **US-277** Projects

Laredo District

#### Val Verde, Maverick & Dimmit County





# Ports-to-Plains Corridor US 83/ US 277 (IH-27 Designation)

**Funded Projects Under Development** 

#### **IH-35** Projects





#### IH-35 Projects

#### Webb County

IH-35 at IH-69W (DC No. 3 & DC No. 6) CSJ: 0018-06-185

> Est. Construction Cost: \$55 M Allocated: \$55 M (Category 12) Letting Date: November 2025

Fully Funded UTP 2024 (Category 12)

Project Description: New Direct Connectors (#3 and #6) Northbound and Southbound IH-35 to US-59 EB

© 2023 TxDOT | Transportation Planning and Programming Division / Laredo District | March 10, 2023

#### IH-35 Projects





#### **US-83** Projects



#### SL-480 Projects

#### **Maverick County**



#### **US-83** Projects

#### **Dimmit County**