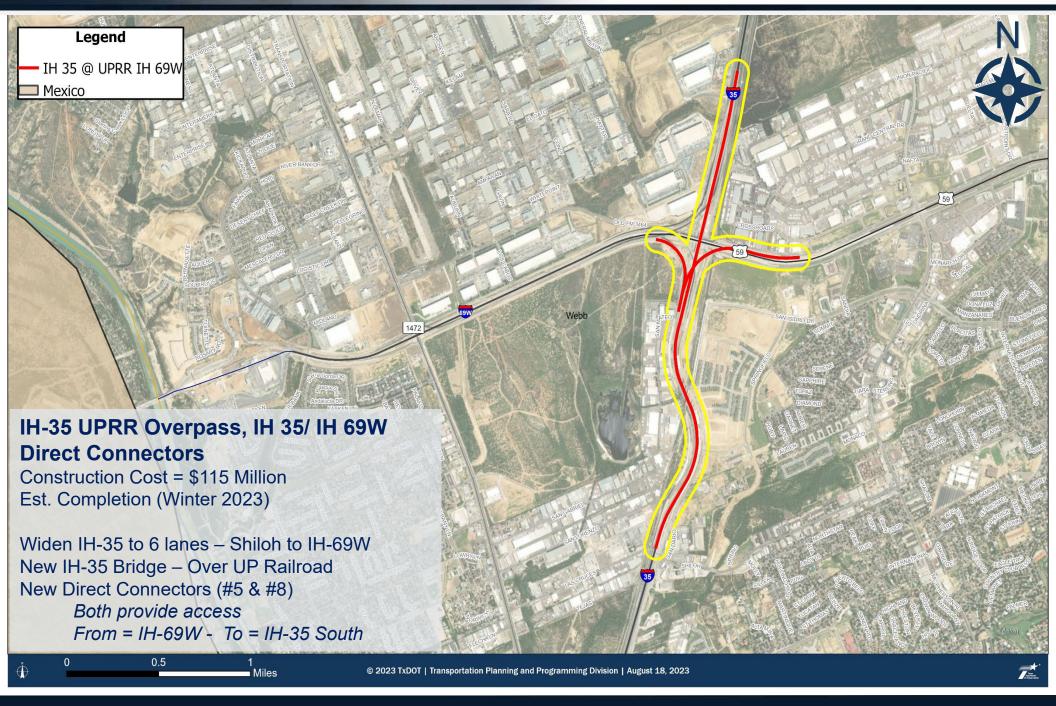

#### IH-35 at UPRR IH-69W

Laredo District

#### Webb County

IH-35 at IH-69W (DC No. 3 & DC No. 6) CSJ: 0018-06-185

> Est. Construction Cost: \$55 M Allocated: \$55 M (Category 12) Letting Date: November 2025

Fully Funded UTP 2024 (Category 12)

Project Description: New Direct Connectors (#3 and #6) Northbound and Southbound IH-35 to US-59 EB