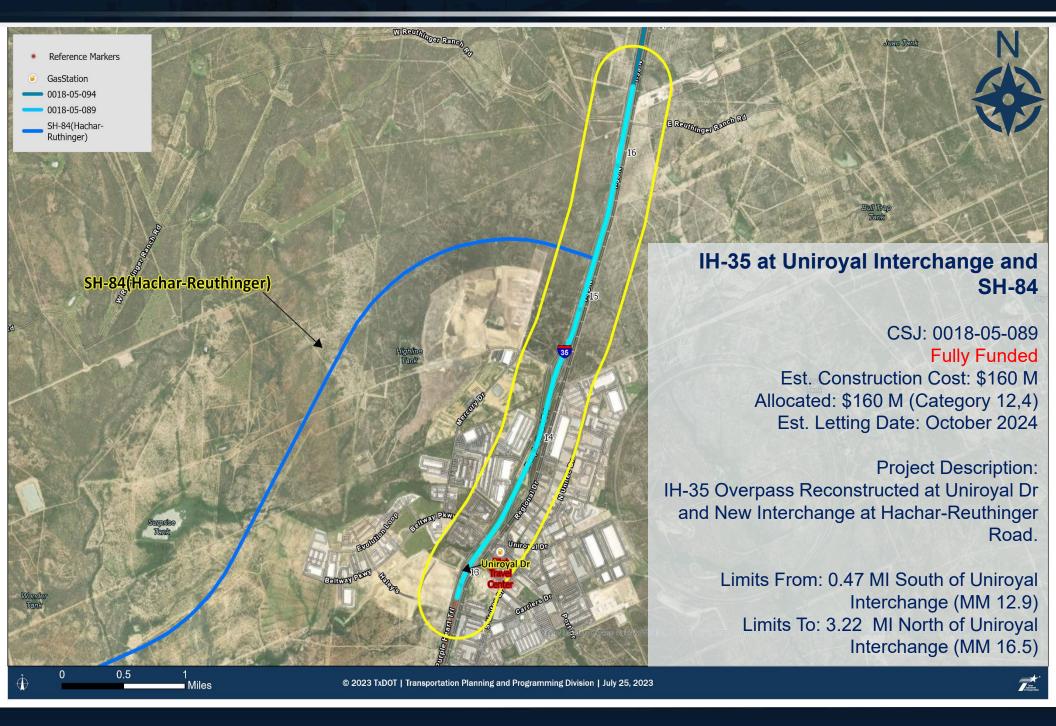

#### IH-35 at UPRR IH-69W

Laredo District

#### Webb County

IH-35 at IH-69W (DC No. 3 & DC No. 6) CSJ: 0018-06-185

> Est. Construction Cost: \$55 M Allocated: \$55 M (Category 12) Letting Date: November 2025

Fully Funded UTP 2024 (Category 12)

Project Description: New Direct Connectors (#3 and #6) Northbound and Southbound IH-35 to US-59 EB