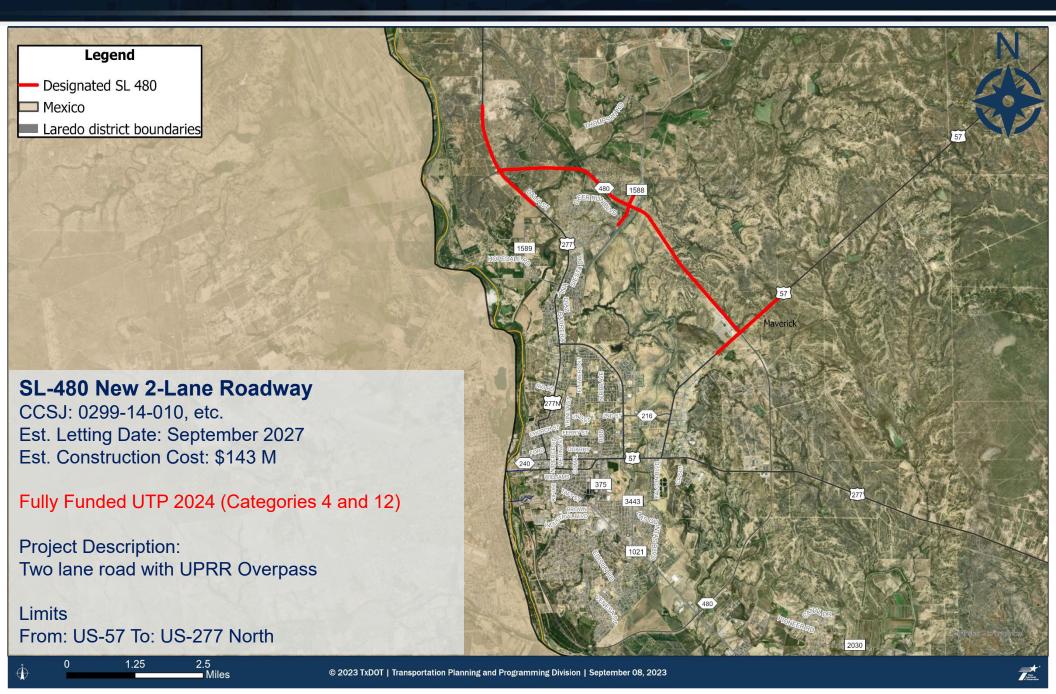

IH-69W



Laredo District

#### **US-83** Projects



#### **US-277** Projects

Laredo District

#### Val Verde, Maverick & Dimmit County





# Ports-to-Plains Corridor US 83/ US 277 (IH-27 Designation)

**Funded Projects Under Development** 

#### **IH-35** Projects





#### IH-35 Projects

#### Webb County

IH-35 at IH-69W (DC No. 3 & DC No. 6) CSJ: 0018-06-185

> Est. Construction Cost: \$55 M Allocated: \$55 M (Category 12) Letting Date: November 2025

Fully Funded UTP 2024 (Category 12)

Project Description: New Direct Connectors (#3 and #6) Northbound and Southbound IH-35 to US-59 EB

© 2023 TxDOT | Transportation Planning and Programming Division / Laredo District | March 10, 2023

#### IH-35 Projects





#### **US-83** Projects



#### SL-480 Projects

#### **Maverick County**



#### **US-83** Projects

#### **Dimmit County**





# Ports-to-Plains Corridor US 83/ US 277 (IH-27 Designation)

**Unfunded Projects Under Development** 



## ROW width for four-lane divided highway recommendation

Laredo District

#### **US-83** Projects



#### US-83 & US-277

#### **Dimmit County**



#### **US-277** Projects

#### **Maverick County**



Laredo District

#### **US-277** Projects

Kinney County



#### **US-277** Projects

#### Val Verde County



#### SL-79 Projects

#### Val Verde County







# **Questions?**

## Epigmenio "Epi" Gonzalez, P.E.

TxDOT – Laredo District Engineer 1817 Bob Bullock Loop, Laredo TX 78043 E-mail: <u>Epigmenio.Gonzalez@txdot.gov</u>