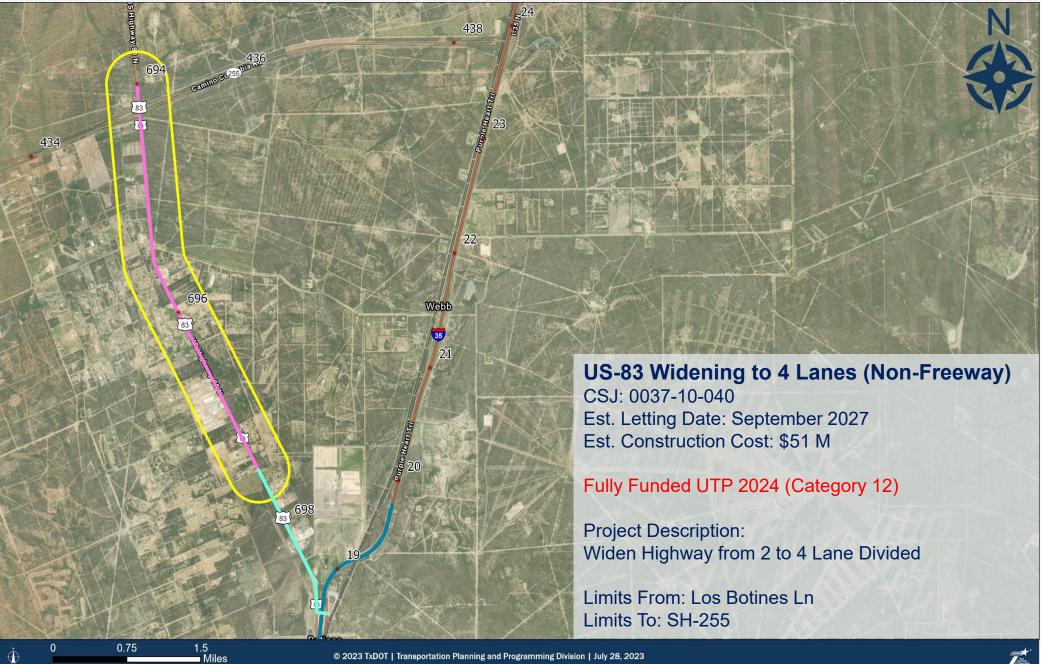

rojects Under Construction** 

#### IH-35 at UPRR IH-69W



Laredo District

#### **US-83** Projects



#### **US-277** Projects

Laredo District

#### Val Verde, Maverick & Dimmit County





# Ports-to-Plains Corridor US 83/ US 277 (IH-27 Designation)

**Funded Projects Under Development** 

#### **IH-35** Projects





#### IH-35 Projects

#### Webb County

IH-35 at IH-69W (DC No. 3 & DC No. 6) CSJ: 0018-06-185

> Est. Construction Cost: \$55 M Allocated: \$55 M (Category 12) Letting Date: November 2025

Fully Funded UTP 2024 (Category 12)

Project Description: New Direct Connectors (#3 and #6) Northbound and Southbound IH-35 to US-59 EB

© 2023 TxDOT | Transportation Planning and Programming Division / Laredo District | March 10, 2023

#### IH-35 Projects





#### **US-83** Projects



#### SL-480 Projects

#### **Maverick County**



#### **US-83** Projects

#### **Dimmit County**





# Ports-to-Plains Corridor US 83/ US 277 (IH-27 Designation)

**Unfunded Projects Under Development** 



## ROW width for four-lane divided highway recommendation

Laredo District

#### **US-83** Projects



#### US-83 & US-277

#### **Dimmit County**



#### **US-277** Projects

#### **Maverick County**



Laredo District

#### **US-277** Projects

Kinney County



#### **US-277** Projects

#### Val Verde County



#### SL-79 Projects

#### Val Verde County







# **Questions?**

## Epigmenio "Epi" Gonzalez, P.E.

TxDOT – Laredo District Engineer 1817 Bob Bullock Loop, Laredo TX 78043 E-mail: <u>Epigmenio.Gonzalez@txdot.gov</u>