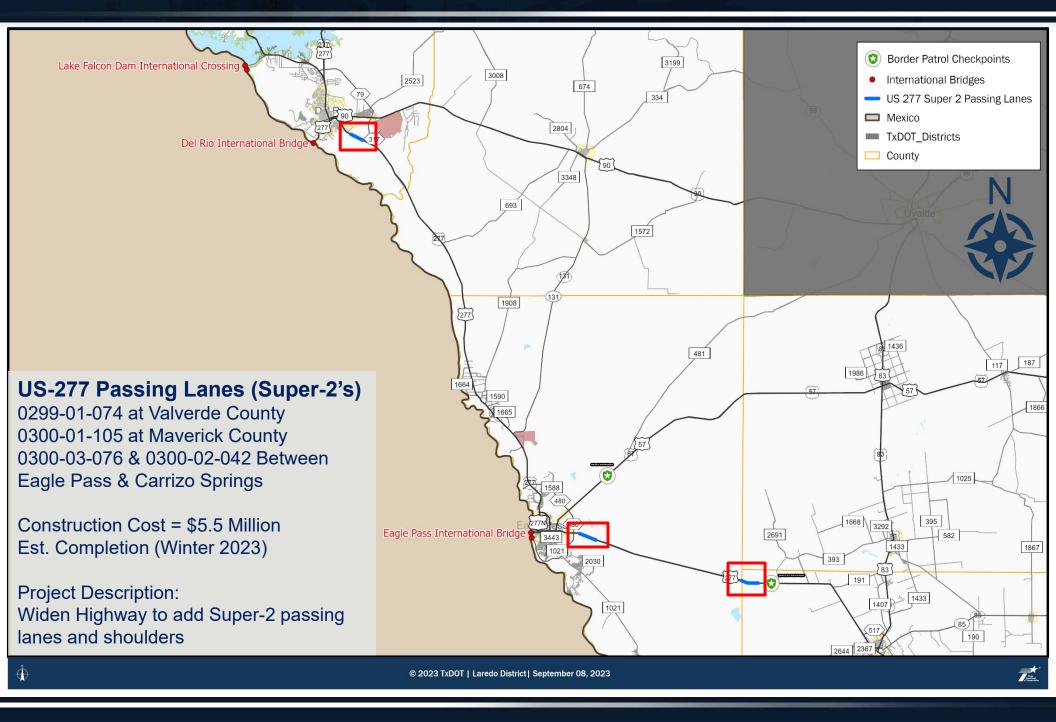

#### **US-277** Projects

Laredo District

#### Val Verde, Maverick & Dimmit County