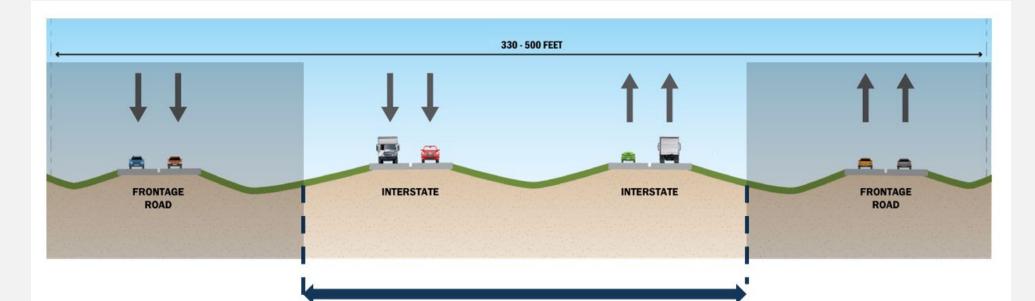

s Corridor US 83/ US 277 (IH-27 Designation)

**Funded Projects Under Development** 

#### **IH-35** Projects





#### IH-35 Projects

#### Webb County

IH-35 at IH-69W (DC No. 3 & DC No. 6) CSJ: 0018-06-185

> Est. Construction Cost: \$55 M Allocated: \$55 M (Category 12) Letting Date: November 2025

Fully Funded UTP 2024 (Category 12)

Project Description: New Direct Connectors (#3 and #6) Northbound and Southbound IH-35 to US-59 EB

© 2023 TxDOT | Transportation Planning and Programming Division / Laredo District | March 10, 2023

#### IH-35 Projects





#### **US-83** Projects



#### SL-480 Projects

#### **Maverick County**



#### **US-83** Projects

#### **Dimmit County**





# Ports-to-Plains Corridor US 83/ US 277 (IH-27 Designation)

**Unfunded Projects Under Development** 



## ROW width for four-lane divided highway recommendation

Laredo District

#### **US-83** Projects



#### US-83 & US-277

#### **Dimmit County**



#### **US-277** Projects

#### **Maverick County**



Laredo District

#### **US-277** Projects

Kinney County



#### **US-277** Projects

#### Val Verde County



#### SL-79 Projects

#### Val Verde County







# **Questions?**

## Epigmenio "Epi" Gonzalez, P.E.

TxDOT – Laredo District Engineer 1817 Bob Bullock Loop, Laredo TX 78043 E-mail: <u>Epigmenio.Gonzalez@txdot.gov</u>