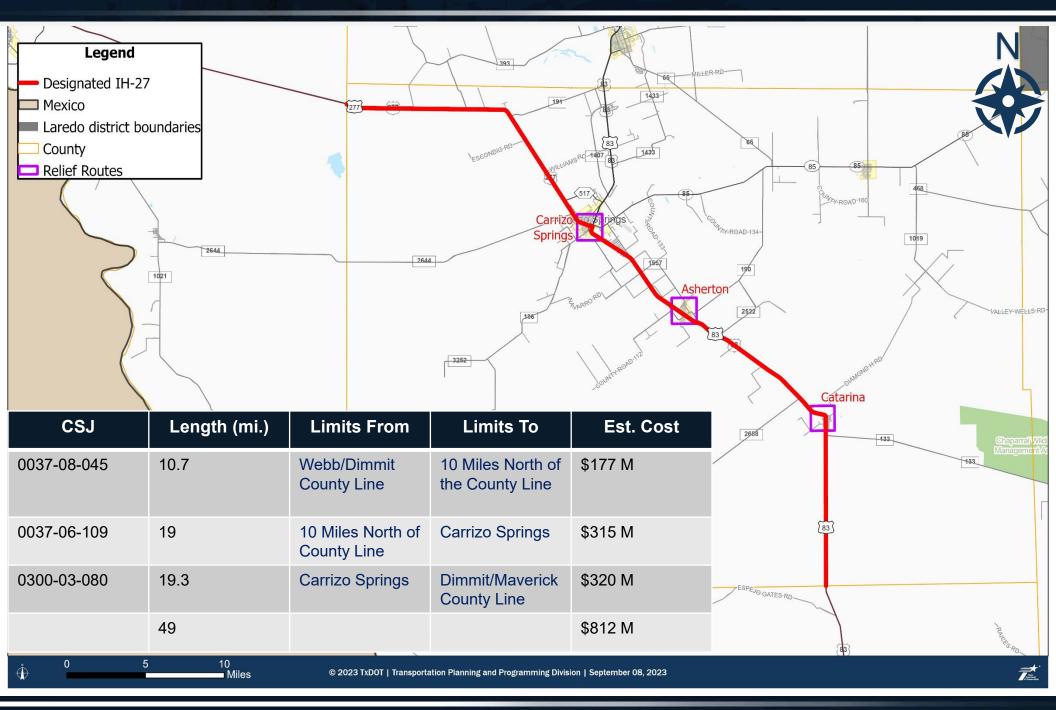

# Ports-to-Plains Corridor US 83/ US 277 (IH-27 Designation)

**Unfunded Projects Under Development** 

#### **Dimmit County**

#### **Maverick County**

Laredo District