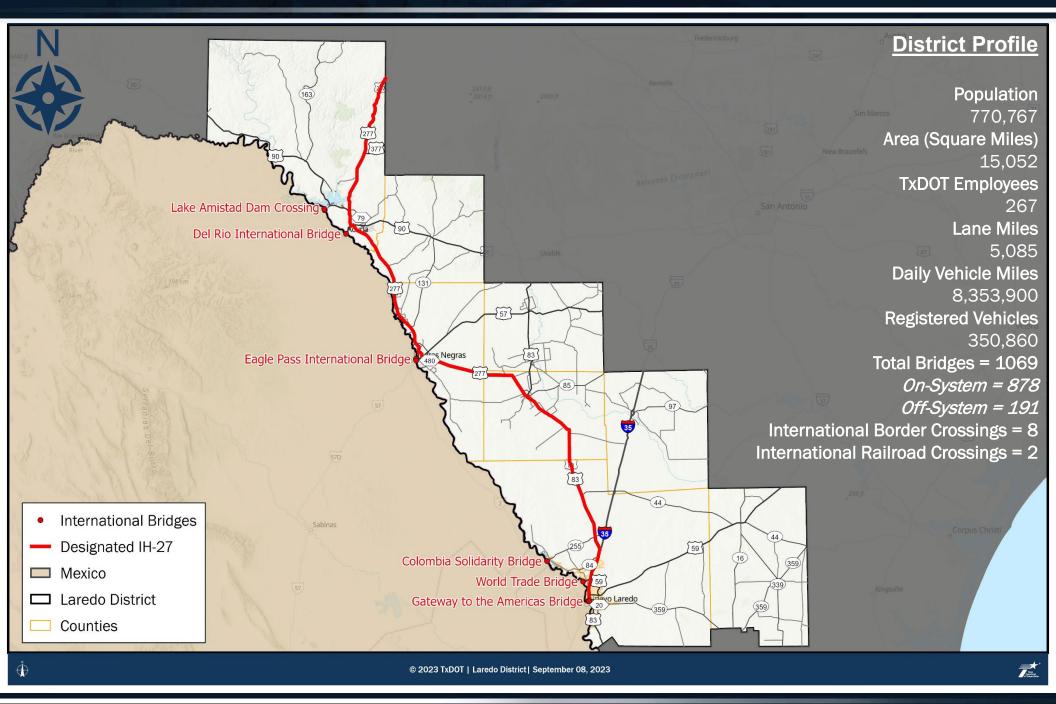

## LAREDO DISTRICT IH-27 ADVISORY COMMITTEE PROJECT DELIVERY & IMPLEMENTATION

Epigmenio "Epi" Gonzalez, P.E. Laredo District Engineer

September 14, 2023

## Agenda

| 1 | Safety Minute                                | 3     |
|---|----------------------------------------------|-------|
| 2 | Laredo District Overview and Major Corridors | 4-5   |
| 3 | Projects Under Construction                  | 6-9   |
| 4 | Projects Under Development – Funded          | 10-16 |
| 5 | Projects Under Development – Unfunded        | 17-26 |
| 6 | Questions                                    | 27    |



f y 🖻 #EndTheStreakTX Toolkit



**TxDOT.gov** (Keyword: #EndTheStreakTX)

#### **Designated IH-27**

## Laredo District



#### Major Corridors



## Ports-to-Plains Corridor US 83/ US 277 (IH-27 Designation)

**Projects Under Construction** 

#### IH-35 at UPRR IH-69W



Laredo District

#### **US-83** Projects



#### **US-277** Projects

Laredo District

#### Val Verde, Maverick & Dimmit County





# Ports-to-Plains Corridor US 83/ US 277 (IH-27 Designation)

**Funded Projects Under Development** 

#### **IH-35** Projects





#### IH-35 Projects

#### Webb County

IH-35 at IH-69W (DC No. 3 & DC No. 6) CSJ: 0018-06-185

> Est. Construction Cost: \$55 M Allocated: \$55 M (Category 12) Letting Date: November 2025

Fully Funded UTP 2024 (Category 12)

Project Description: New Direct Connectors (#3 and #6) Northbound and Southbound IH-35 to US-59 EB

© 2023 TxDOT | Transportation Planning and Programming Div