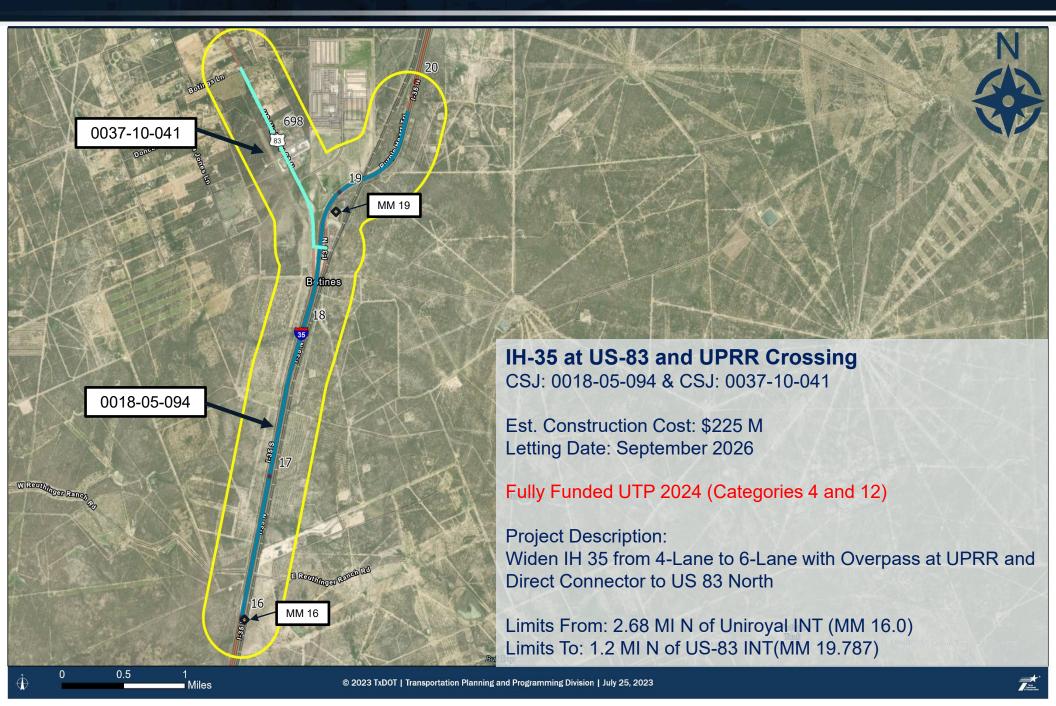

277 (IH-27 Designation)

**Projects Under Construction** 

#### IH-35 at UPRR IH-69W



Laredo District

#### **US-83** Projects



#### **US-277** Projects

Laredo District

#### Val Verde, Maverick & Dimmit County





# Ports-to-Plains Corridor US 83/ US 277 (IH-27 Designation)

**Funded Projects Under Development** 

#### **IH-35** Projects





#### IH-35 Projects

#### Webb County

IH-35 at IH-69W (DC No. 3 & DC No. 6) CSJ: 0018-06-185

> Est. Construction Cost: \$55 M Allocated: \$55 M (Category 12) Letting Date: November 2025

Fully Funded UTP 2024 (Category 12)

Project Description: New Direct Connectors (#3 and #6) Northbound and Southbound IH-35 to US-59 EB

© 2023 TxDOT | Transportation Planning and Programming Division / Laredo District | March 10, 2023

#### IH-35 Projects





#### **US-83** Projects



#### SL-480 Projects

#### **Maverick County**



#### **US-83** Projects

#### **Dimmit County**





# Ports-to-Plains Corridor US 83/ US 277 (IH-27 Designation)

**Unfunded Projects Under Development** 



## ROW width for four-lane divided highway recommendation

Laredo District

#### **US-83** Projects



#### US-83 & US-277

#### **Dimmit County**



#### **US-277** Projects

#### **Maverick County**



Laredo District

#### **US-277** Projects

Kinney County



#### **US-277** Projects

#### Val Verde County



#### SL-79 Projects

#### Val Verde County







# **Questions?**

## Epigmenio "Epi" Gonzalez, P.E.

TxDOT – Laredo District Engineer 1817 Bob Bullock Loop, Laredo TX 78043 E-mail: <u>Epigmenio.Gonzalez@txdot.gov</u>