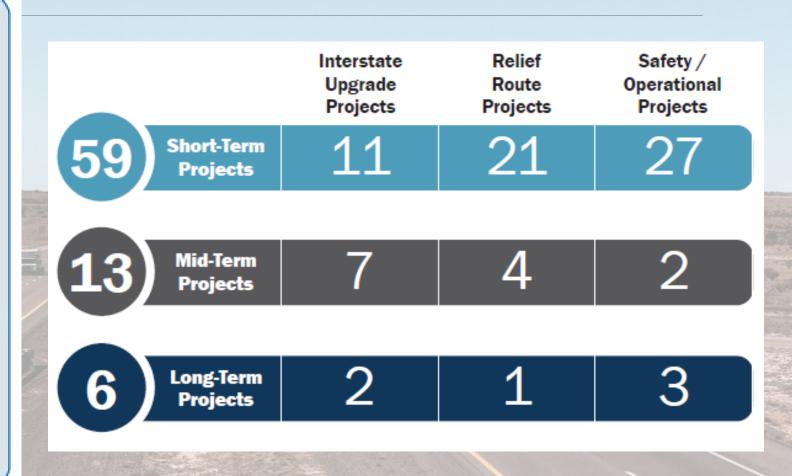

#### **Recommendations and Implementation Plan**

Recommended Projects

20

Interstate Upgrade Projects

26
Relief Route Projects

32
Safety/Operational
Improvement Projects