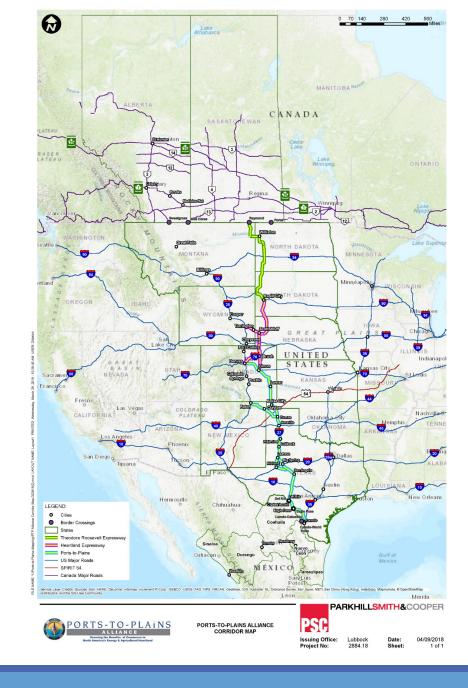

### Conference Recap

- □Plan for the impact that nearshoring will have on trade and our corridor
- □Plan for increased international crossing volume and connect to a future interstate highway 27
- □Set funding performance targets for different segments of our corridor
- □Continue to leverage all federal and state funding opportunities for planning and construction
- ■Boise City Oklahoma needs an interstate!
- □ Design a future interstate 27 to accommodate the technology of tomorrow